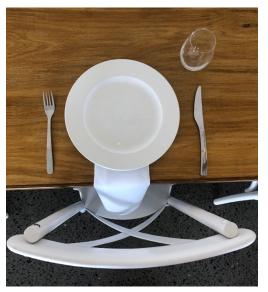

Feasting table food set-up; 2 Mains, 2 Sides & 1 Salad plates/bowl with Salt & pepper ramekins. \*Bread rolls +\$2pp

Cake Knife