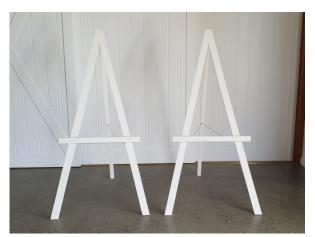

Indoor lighting, including hanging installation

Feasting table setting

Summergrove

2x White Easels 73cm wide &109cm from base to top. Easel total height:176 cm (top-bottom) (A1 size is perfect)

White linen napkins