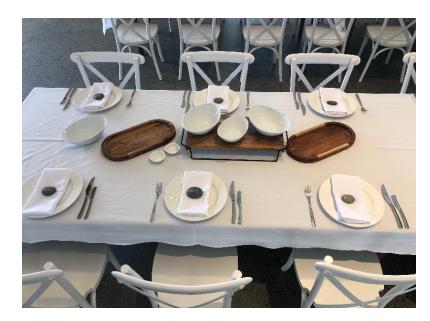

Feasting table food set-up; 2 Mains, 2 Sides & 1 Salad plates/bowl with Salt & pepper ramekins. \*Bread rolls +\$2pp

Cake Knife