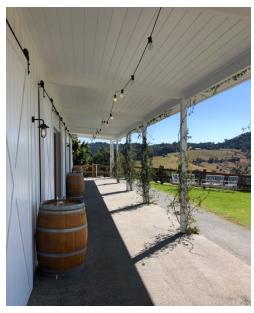

Summergrove

Gift tables: #1- 70cm wide by 1.5m long #2- 1m wide by 1.5m long

4 Wine barrels (Not movable) & Lighting on the Verandah

Lounge set with coffee table (candle not included)

Cake table- 60cm in diameter