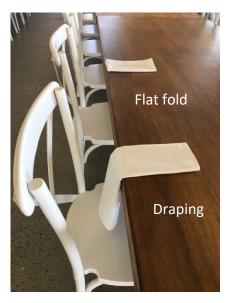

Indoor lighting, including hanging installation

Feasting table setting

Summergrove

2x White Easels 73cm wide &109cm from base to top. Easel total height:176 cm (top-bottom) (A1 size is perfect)

White linen napkins