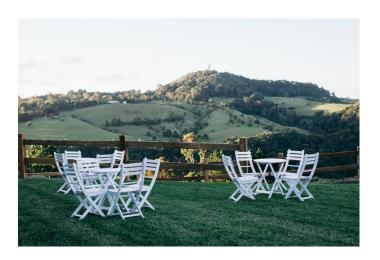

Summergrove

2x - White wicker lounge set

- - Champagne bar (Dry set-up included) \$200 set-up fee; Staff, glassware, fruits etc

Alt drop table setting; Entrée & Main

7x White outdoor tables with 4 chairs each