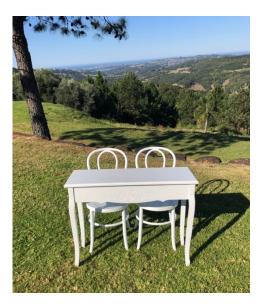

Summergrove

Gift tables: #1- 70cm wide by 1.5m long #2- 1m wide by 1.5m long

4 Wine barrels (Not movable) & Lighting on the Verandah

Lounge set with coffee table (candle not included)

Cake table- 60cm in diameter