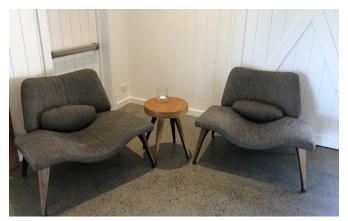

Summergrove

Gift tables: #1- 70cm wide by 1.5m long #2- 1m wide by 1.5m long

4 Wine barrels (Not movable) & Lighting on the Verandah

Lounge set with coffee table (candle not included)

Cake table- 60cm in diameter