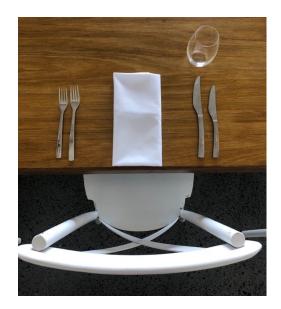

Indoor lighting, including hanging installation

Feasting table setting

Summergrove

2x White Easels 73cm wide &109cm from base to top. Easel total height:176 cm (top-bottom) (A1 size is perfect)

White linen napkins